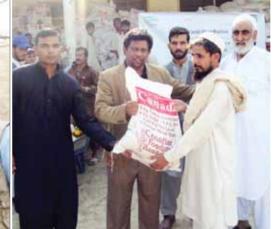

# RYK

Donor: CRWRC-CFGB 2010

(Food Aid)

Donor: CCRWRC/ CFGB (Food Aid) 2010

To create a new generation of peace workers, peace defenders and peace negotiators towards catalyzing positive change in the community for prevention of conflicts and promotion and sustenance of peace in the multi-ethnic, multi cultural Pakistan.