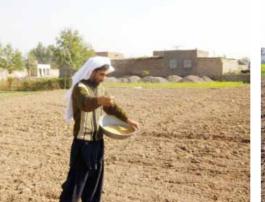

## Donor: CCRWRC/ CFGB (Ploughing20th Oct To 4th Nov)

Donor: CCRWRC/ CFGB (Seed Sowing Selected)