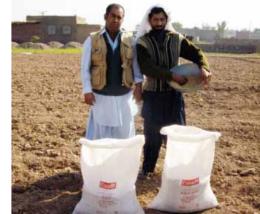

### Donor: CCRWRC/ CFGB (Winter NFI- 19th Dec To 31st Dec)

Donor: CCRWRC/ CFGB ( Agriculture Seeds and Tool Kits Distributions)