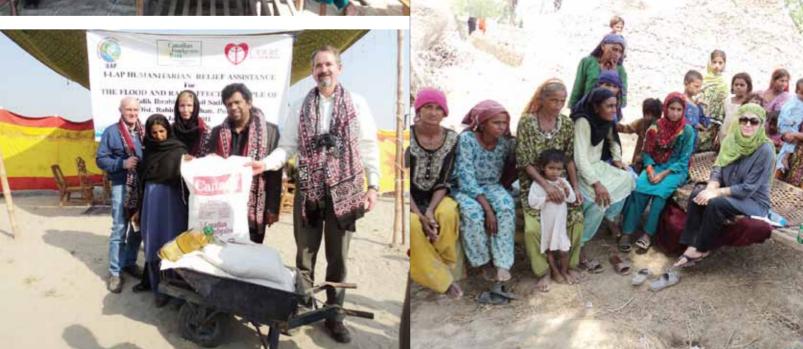

# RYK

Donor: CRWRC-CFGB 2010

(Food Aid)

Donor: CCRWRC/ CFGB (Food Aid) 2010

To create a new generation of peace workers, peace defenders and peace negotiators towards catalyzing positive change in the community for prevention of conflicts and promotion and sustenance of peace in the multi-ethnic, multi cultural Pakistan.