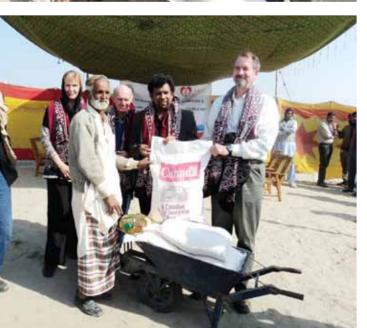

# RYK

Donor: CRWRC-CFGB 2010

(Food Aid)

Donor: CCRWRC/ CFGB (Food Aid) 2010

To create a new generation of peace workers, peace defenders and peace negotiators towards catalyzing positive change in the community for prevention of conflicts and promotion and sustenance of peace in the multi-ethnic, multi cultural Pakistan.