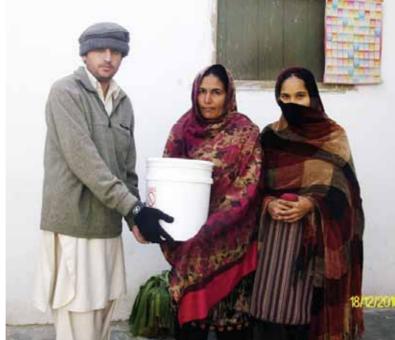

# RYK

Donor: CRWRC-CFGB 2010

(Food Aid)

Donor: CCRWRC/ CFGB (Food Aid) 2010

To create a new generation of peace workers, peace defenders and peace negotiators towards catalyzing positive change in the community for prevention of conflicts and promotion and sustenance of peace in the multi-ethnic, multi cultural Pakistan.