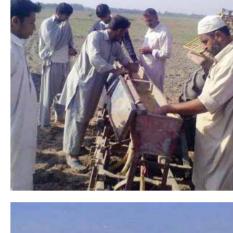

## Donor: CCRWRC/ CFGB (Ploughing20th Oct To 4th Nov)

Donor: CCRWRC/ CFGB (Seed Sowing Selected)