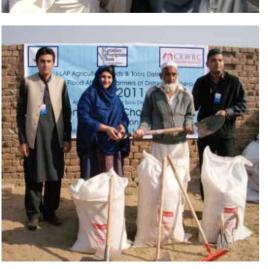

### Donor: CCRWRC/ CFGB (Winter NFI- 19th Dec To 31st Dec)

Donor: CCRWRC/ CFGB ( Agriculture Seeds and Tool Kits Distributions)