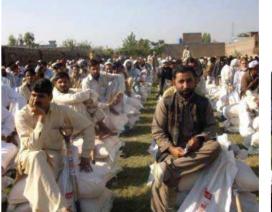

# RYK

Donor: CRWRC-CFGB 2010

(Food Aid)

Donor: CCRWRC/ CFGB (Food Aid) 2010

To create a new generation of peace workers, peace defenders and peace negotiators towards catalyzing positive change in the community for prevention of conflicts and promotion and sustenance of peace in the multi-ethnic, multi cultural Pakistan.