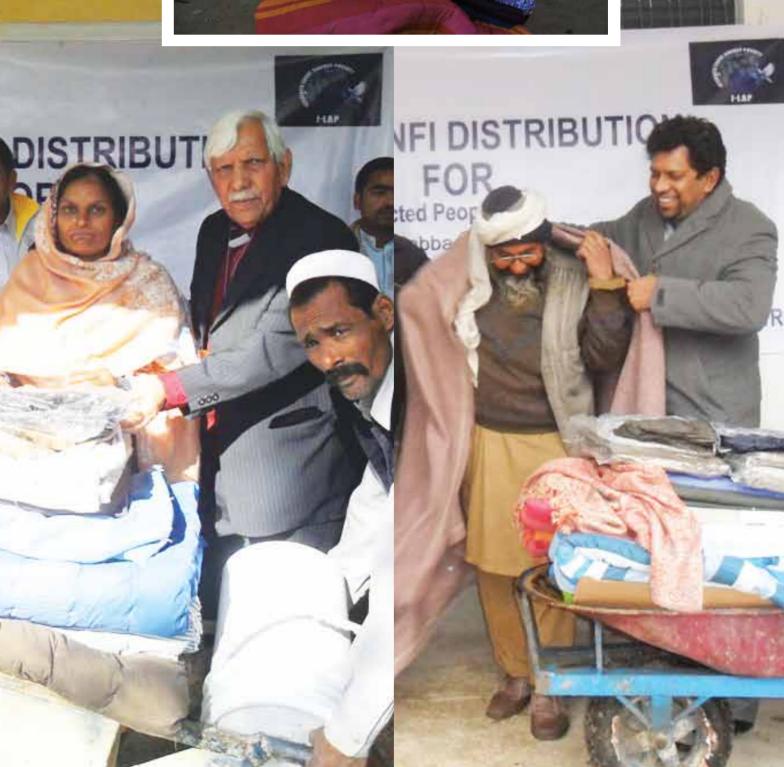

### Donor: CCRWRC/ CFGB (NFI + Tents - 5th Aug To 27th Nov)

Donor: CCRWRC/ CFGB (Sky Juices- 3rd Dec To 22nd Dec)

### Donor: CCRWRC/ CFGB (Winter NFI- 19th Dec To 31st Dec)

Donor: CCRWRC/ CFGB ( Agriculture Seeds and Tool Kits Distributions)