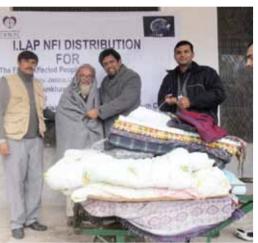

### Donor: CCRWRC/ CFGB (Winter NFI- 19th Dec To 31st Dec)

Donor: CCRWRC/ CFGB ( Agriculture Seeds and Tool Kits Distributions)