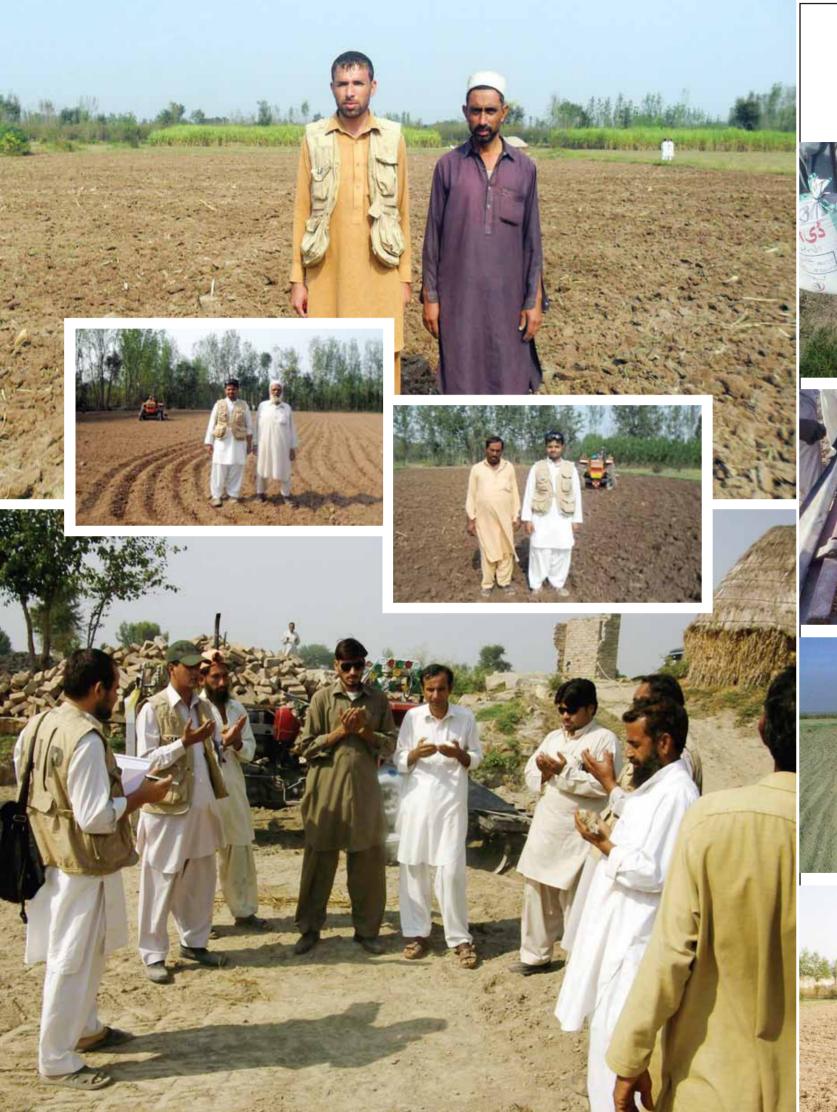

### Donor: CCRWRC/ CFGB (Winter NFI- 19th Dec To 31st Dec)

Donor: CCRWRC/ CFGB ( Agriculture Seeds and Tool Kits Distributions)

## Donor: CCRWRC/ CFGB (Ploughing20th Oct To 4th Nov)

Donor: CCRWRC/ CFGB (Seed Sowing Selected)