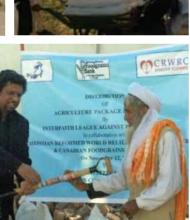

### Donor: CCRWRC/ CFGB (Winter NFI- 19th Dec To 31st Dec)

Donor: CCRWRC/ CFGB ( Agriculture Seeds and Tool Kits Distributions)