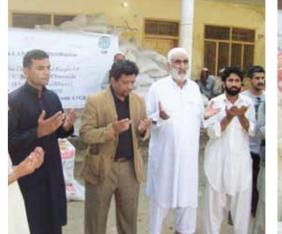

# RYK

Donor: CRWRC-CFGB 2010

(Food Aid)

Donor: CCRWRC/ CFGB (Food Aid) 2010

To create a new generation of peace workers, peace defenders and peace negotiators towards catalyzing positive change in the community for prevention of conflicts and promotion and sustenance of peace in the multi-ethnic, multi cultural Pakistan.