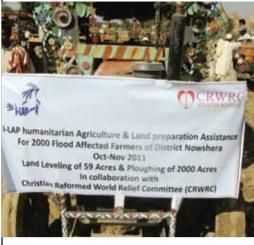

## Donor: CCRWRC/ CFGB (Ploughing20th Oct To 4th Nov)

Donor: CCRWRC/ CFGB (Seed Sowing Selected)