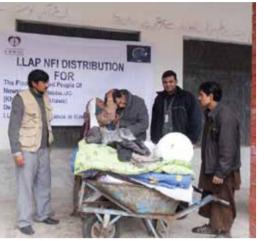

### Donor: CCRWRC/ CFGB (Winter NFI- 19th Dec To 31st Dec)

Donor: CCRWRC/ CFGB ( Agriculture Seeds and Tool Kits Distributions)