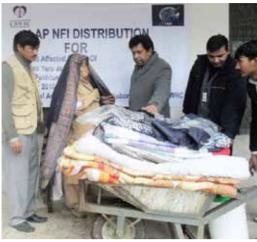

### Donor: CCRWRC/ CFGB (Winter NFI- 19th Dec To 31st Dec)

Donor: CCRWRC/ CFGB ( Agriculture Seeds and Tool Kits Distributions)