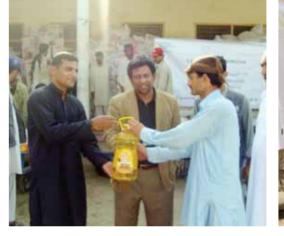

# RYK

Donor: CRWRC-CFGB 2010

(Food Aid)

Donor: CCRWRC/ CFGB (Food Aid) 2010

To create a new generation of peace workers, peace defenders and peace negotiators towards catalyzing positive change in the community for prevention of conflicts and promotion and sustenance of peace in the multi-ethnic, multi cultural Pakistan.