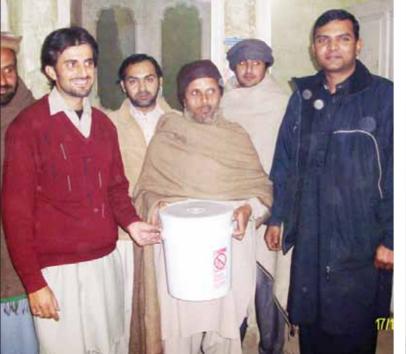

Donor: CCRWRC/ CFGB (Dry Fruits 15th Dec To 21st Dec)

Donor: CCRWRC/ CFGB (Life Boxes 13th Oct To 16th Oct)