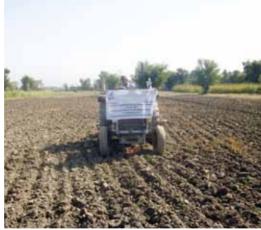

## Donor: CCRWRC/ CFGB (Ploughing20th Oct To 4th Nov)

Donor: CCRWRC/ CFGB (Seed Sowing Selected)