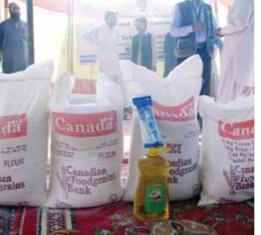

# RYK

Donor: CRWRC-CFGB 2010

(Food Aid)

Donor: CCRWRC/ CFGB (Food Aid) 2010

To create a new generation of peace workers, peace defenders and peace negotiators towards catalyzing positive change in the community for prevention of conflicts and promotion and sustenance of peace in the multi-ethnic, multi cultural Pakistan.