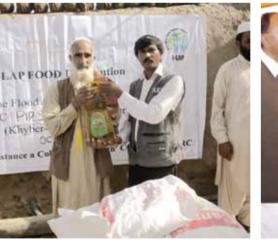

# RYK

Donor: CRWRC-CFGB 2010

(Food Aid)

Donor: CCRWRC/ CFGB (Food Aid) 2010

To create a new generation of peace workers, peace defenders and peace negotiators towards catalyzing positive change in the community for prevention of conflicts and promotion and sustenance of peace in the multi-ethnic, multi cultural Pakistan.