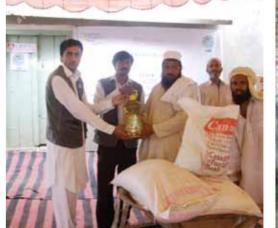

### Donor: CCRWRC/ CFGB (Winter NFI- 19th Dec To 31st Dec)

Donor: CCRWRC/ CFGB ( Agriculture Seeds and Tool Kits Distributions)