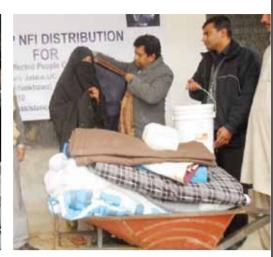

### Donor: CCRWRC/ CFGB (Winter NFI- 19th Dec To 31st Dec)

Donor: CCRWRC/ CFGB ( Agriculture Seeds and Tool Kits Distributions)