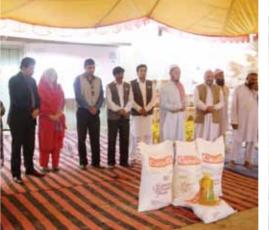

### Donor: CCRWRC/ CFGB (Winter NFI- 19th Dec To 31st Dec)

Donor: CCRWRC/ CFGB ( Agriculture Seeds and Tool Kits Distributions)