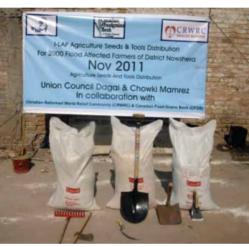

### Donor: CCRWRC/ CFGB (Winter NFI- 19th Dec To 31st Dec)

Donor: CCRWRC/ CFGB ( Agriculture Seeds and Tool Kits Distributions)