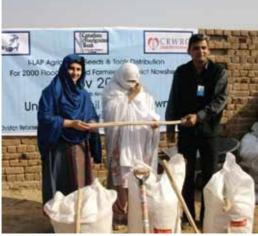

### Donor: CCRWRC/ CFGB (Winter NFI- 19th Dec To 31st Dec)

Donor: CCRWRC/ CFGB ( Agriculture Seeds and Tool Kits Distributions)